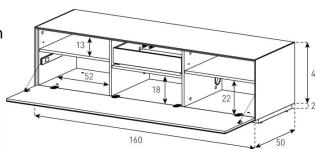

## SONOROUS

Made in Europe

160 W x 50 D x 48 H cm Flap Door with Push to Open System Small drawer inside with Push to Open System **Infrared Repeater System 5 Years Warranty** 

> **OPTIONAL** EX-ADP+DAP

> > ADJUSTMEN