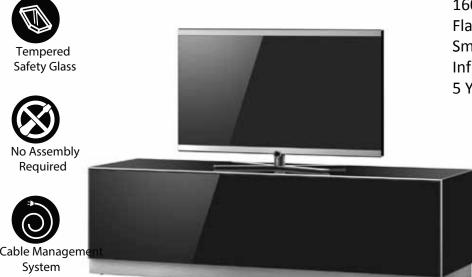

## **ELEMENTS EX32**

## SONOROUS

Made in Europe

160 W x 50 D x 48 H cm Flap Door with Push to Open System Small drawer inside with Push to Open System **Infrared Repeater System 5 Years Warranty** 

> **OPTIONAL** EX-ADP+DAP

> > ADJUSTMEN