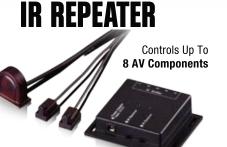

## SONOROUS

Made in Europe

160 W x 50 D x 48 H cm Flap Door with Push to Open System Small drawer inside with Push to Open System **Infrared Repeater System 5 Years Warranty** 

> **OPTIONAL** EX-ADP+DAP

> > ADJUSTMEN

(45°

SWIVEL

PLUG-IN POWER SUPPLY

6 OUTPUT EMITTERS (2 mm) CORD, 2 OUTPUT EMITTERS (4 mm) CORD AND MINI PLUG CONN ECTORS

IR RECEIVER WITH 1m CORD AND 4-PIN DIN CONNECTOR

EX32-F-WHT-8-A